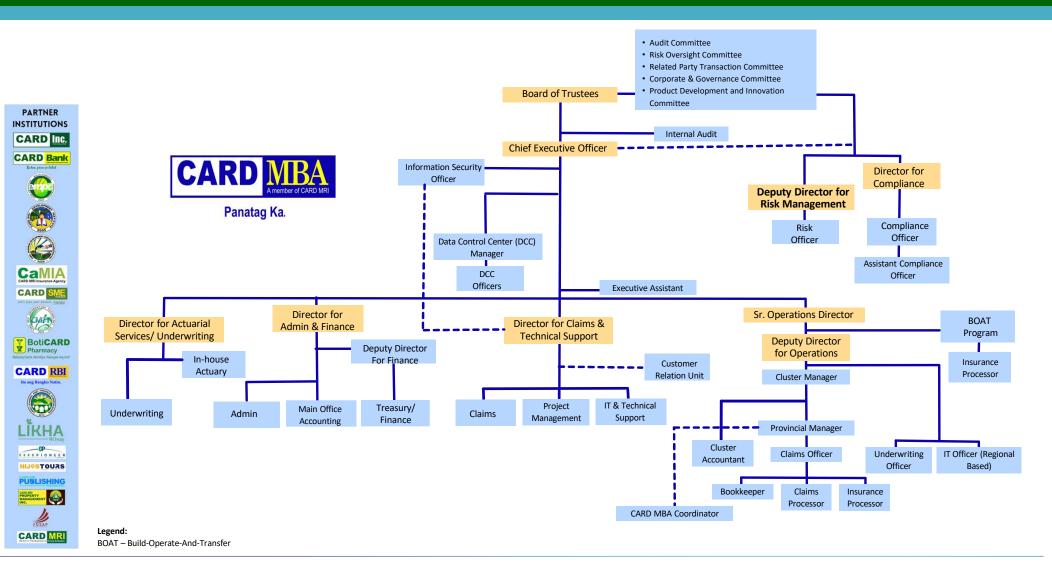

## **CARD MBA STRUCTURE**

## **CARD MBA STRUCTURE**

"Simple Mothers became Members,

now Leaders"

**CARD MBA Board of Trustees** 