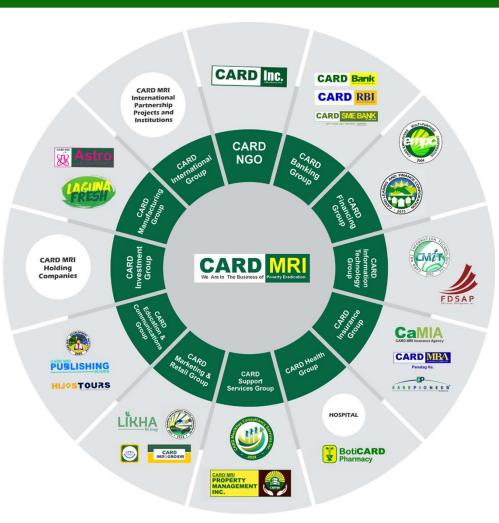

## **CARD MRI Organigram**

#### **CARD Microinsurance Group**

is an insurance arm of the CARD MRI that provide microinsurance products for members of the CARD MRI's financial institutions CARD Inc., CARD Bank Inc., CARD SME Bank Inc., and CARD MRI Rizal Bank, Inc. (CMRBI) and their families in times of sudden and unforeseen events such as accident, death, or disability.

Insurance agency who manage the sales force of microinsurance products

The country's first nonlife Microinsurance company specifically created to offers affordable life and non life insurance products. It address the calamity, agriculture and income-loss insurance needs of the marginalized market at the microinsurance level.