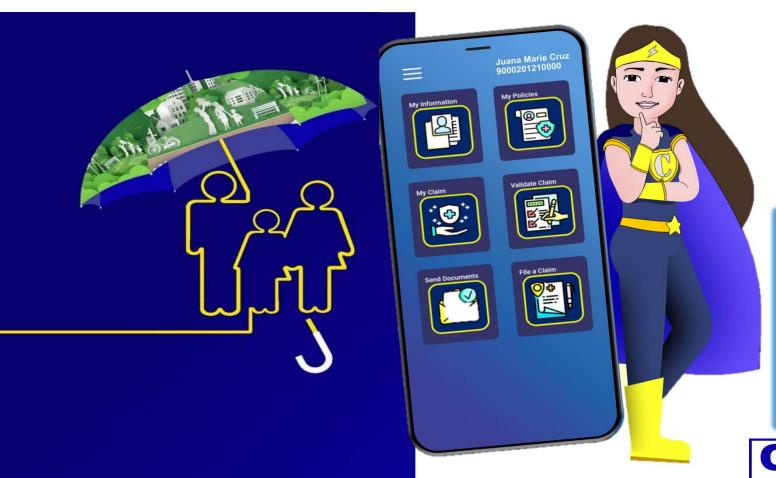

#### CARD MBA DIGITAL INITIATIVE IN NEW NORMAL

was launched that will serve as client facing to CARD MBA which will provides electronic claims filing, claims validation, sending of documents, membership viewing access, and virtual assistance of customer service that can easily manage members requests with instant responses and boost customer satisfaction.