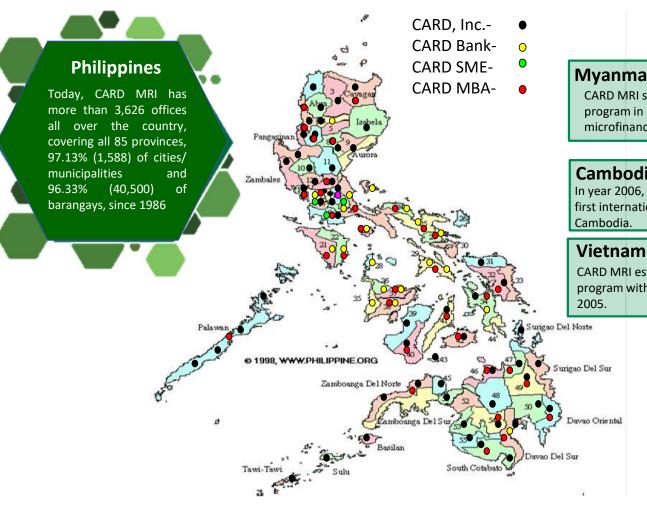

## **Geographical Presence of CARD MRI**

#### **Program** Offices/Partnerships

#### Myanmar

CARD MRI started a partnership program in Myanmar in 2012 and a microfinance operation in 2014.

#### Cambodia

In year 2006, CARD MRI opened its first international NGO office in

CARD MRI established a partnership program with TYM in Vietnam since

#### Laos

CARD MRI opened its international NGO office in Laos in 2009.

#### Indonesia

CARD MRI established a partnership program in Indonesia since 2008.

#### **Thailand**

CARD MRI established a partnership program with ACCU

#### Hongkong

CARD MRI established a partnership with OFWs in Hongkong.