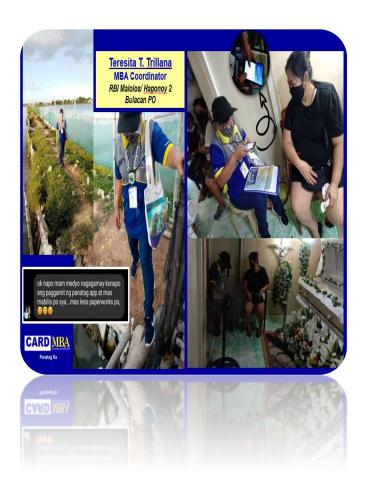

#### THE CRUCIAL ROLE OF MBA COORDINATORS

#### towards achieving 8-24 Claims Strategy:

- Timely validation of claims using Panatag Ka Mobile App.
- Verifies the validity of filed claim and the authenticity of submitted documents
- Assisting beneficiary in completing forms and documents
- Conducts Information and Education
   Campaign (IEC) about products and services,
   and policies related to claims