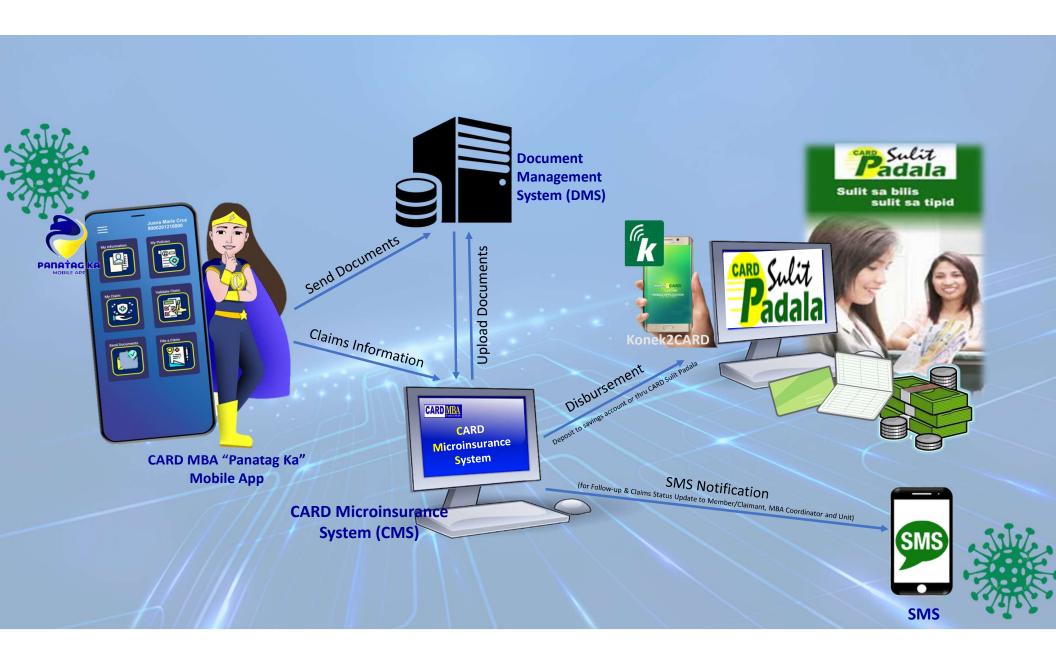

#### CARD MBA DIGITAL INITIATIVE IN NEW NORMAL

was launched that will serve as client facing to CARD MBA which will provides electronic claims filing, claims validation, sending of documents, membership viewing access, and virtual assistance of customer service that can easily manage members requests with instant responses and boost customer satisfaction.