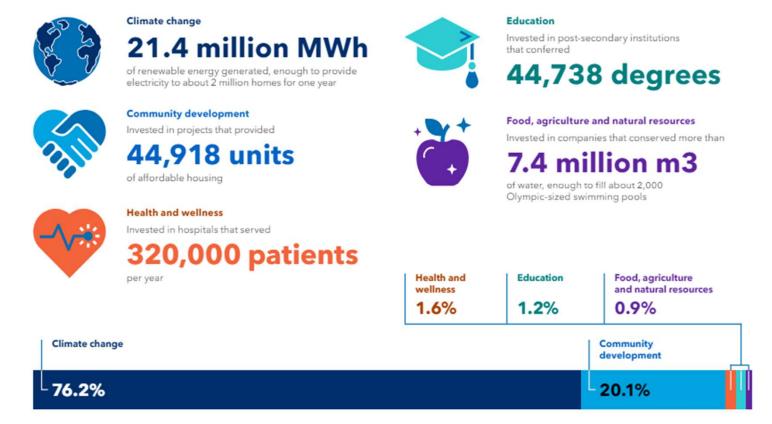

## As an investor and asset manager, we catalyze sustainability.

\$5.90 billion

invested in impact and climate transition investments

**76%** 

of our impact investments are driving climate solutions

#### Impact investing by the numbers

<sup>\*</sup>Because of reporting periods, impact values are for fiscal 2021 and 2022. These impacts do not result solely from our investments, but depict the total impact achieved by the projects and initiatives in which we invest.