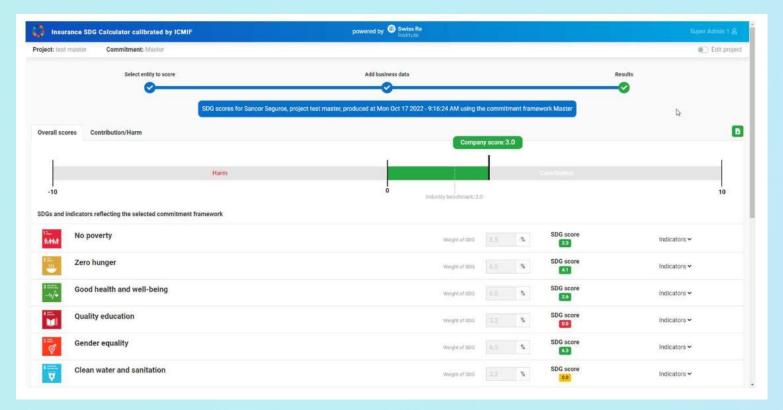

ero without adapting

as we go



Climate change is getting worse

The impacts of climate change are becoming more frequent and severe across a number of perils (wildfire, flood, heat, wind)



The cost to **Canadians** is increasing

In 2023, there were \$3.1 billion in insured losses, and estimates suggest total cost is 3x worse.



Solutions are heavily focused on reducing emissions

The majority of investments are focused on net zero (mitigation).

This is absolutely critical, but only one side of the solution. We need to invest in climate adaptation.



The cost of adaptation is more than govts alone can afford.

We need to unlock capital in order to build the infrastructure needed for climate resilience (adaptation).



## Accounting for impact with the **Insurance SDG Calculator**









### **Our Reporting Suite**



**Integrated Annual Report** 



**Climate Report** 

integratedreport.cooperators.ca