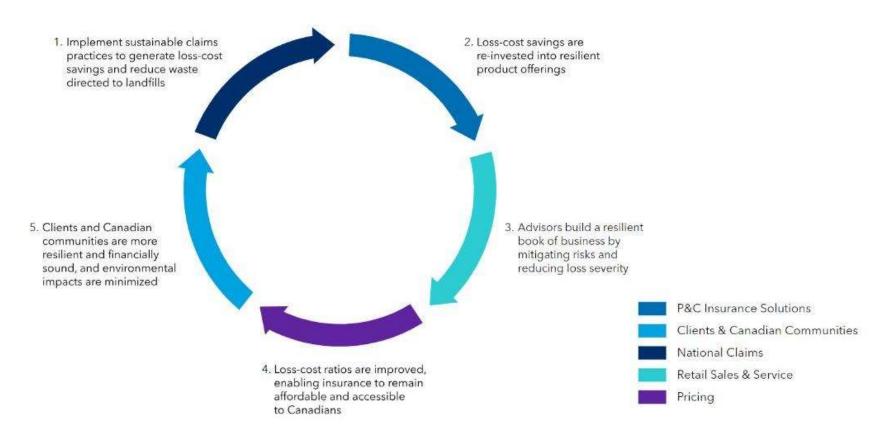

#### Insurance, reimagined.

Our Resilience and Sustainability program launched in 2023, with claims processes designed to reduce environmental impact while saving claims costs. Cost savings are reinvested into new products and services that build clients' climate resilience, like our TomorrowStrong Coverage.