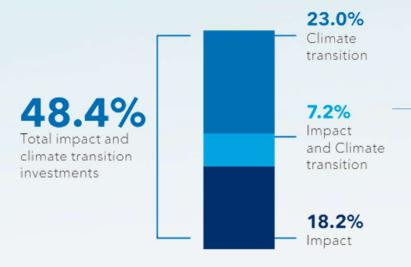

## As an investor and asset manager, we catalyze sustainability.

\$5.90 billion

invested in impact and climate transition investments

**76%** 

of our impact investments are driving climate solutions

#### Impact investing by the numbers

<sup>\*</sup>Because of reporting periods, impact values are for fiscal 2021 and 2022. These impacts do not result solely from our investments, but depict the total impact achieved by the projects and initiatives in which we invest.