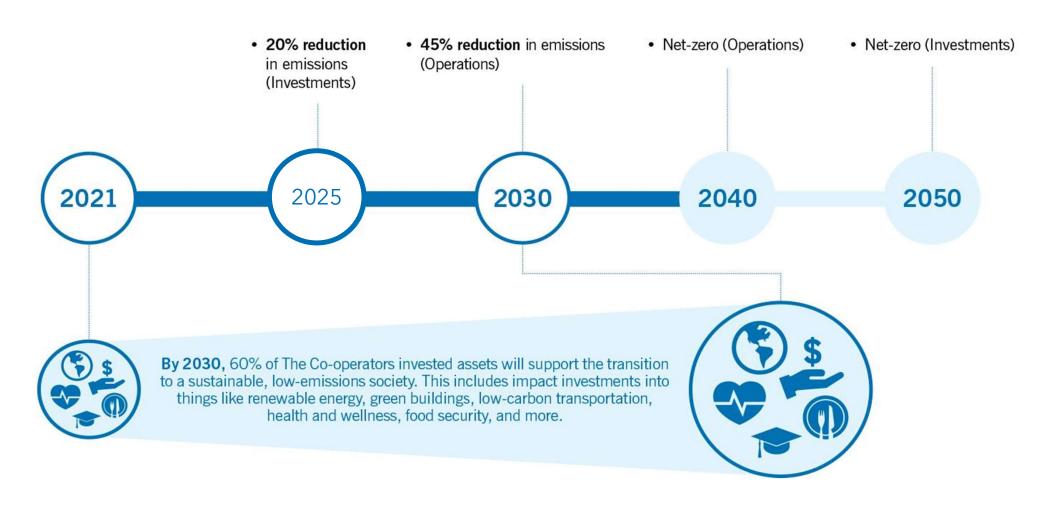

# Catalyzing sustainability: Co-operators approach

Chad Park, Vice President, Sustainability & Citizenship, Co-operators ICMIF Sustainability Summit
June 19, 2024





#### Insurance, reimagined.

Our Resilience and Sustainability program launched in 2023, with claims processes designed to reduce environmental impact while saving claims costs. Cost savings are reinvested into new products and services that build clients' climate resilience, like our TomorrowStrong Coverage.



#### **Committed to Net Zero**



## As an investor and asset manager, we catalyze sustainability.

\$5.90 billion

invested in impact and climate transition investments





**76%** 

of our impact investments are driving climate solutions

#### Impact investing by the numbers



<sup>\*</sup>Because of reporting periods, impact values are for fiscal 2021 and 2022. These impacts do not result solely from our investments, but depict the total impact achieved by the projects and initiatives in which we invest.

## Investing in climate resilience There is no path to net zero without adapting

as we go



Climate change is getting worse

The impacts of climate change are becoming more frequent and severe across a number of perils (wildfire, flood, heat, wind)



The cost to **Canadians** is increasing

In 2023, there were \