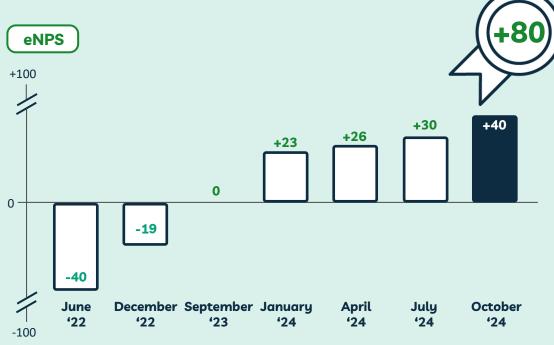

**'22** 

2022

**'22** 

1

**December September January** 

Gender metric

DEI measure to now

July

**'24** 

April

**'24** 

Gender metric

October

**'24** 

+ DEI measures

Diversity data sharing