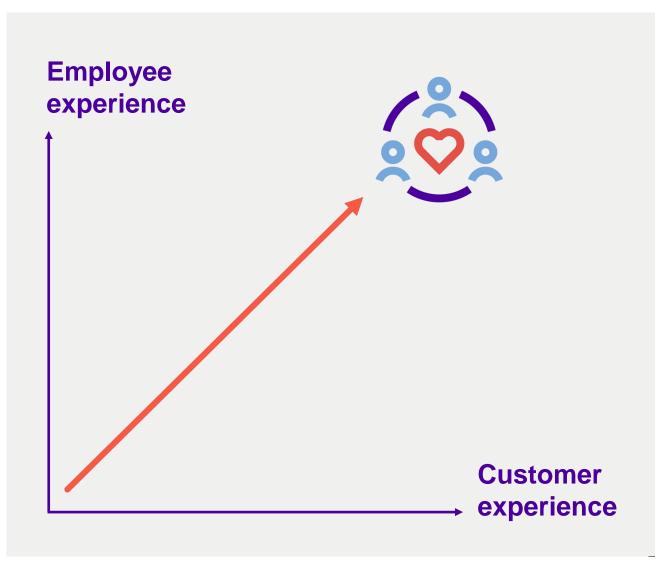

va is the largest mutual insurance company in Canada.



Group insurance



Life and health insurance



**Property and casualty insurance** 



Savings and investments

2.7M members

CAN\$7.6B in gross premiums<sup>1</sup>

**CAN\$25.2B** 

in assets

**5,500** employees

#### Beneva has chosen to be ...





#### **Customer Centric**



Our ambition is to offer the best insurance experience in Canada, based on unparalleled simplicity

#### **CUSTOMER EXPERIENCE SYSTEM**



# Listen



### Learn



**Leveraging AI** 



**Building knowledge about our members** 



Designing a customer centric strategy

# Act



**Quick wins** 



100,000 members engaged through NPS surveys in 2023



Prioritize episodes to implement our omnichannel strategy

## Success condition: The employee-experience